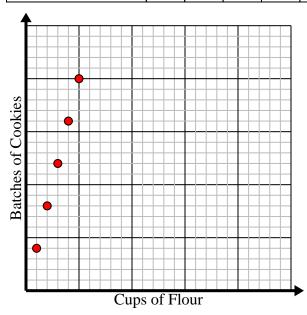

Solve each problem.

1) For every cup of flour 4 batches of cookies can be made.

Create a table showing the batches of cookies that can be made with up to 5 cups of flour, then plot the values on the coordinate plane.

## Solve each problem.

1) For every cup of flour 4 batches of cookies can be made.

Create a table showing the batches of cookies that can be made with up to 5 cups of flour, then plot the values on the coordinate plane.

| Cups of Flour      | 1 | 2 | 3  | 4  | 5  |
|--------------------|---|---|----|----|----|
| Batches of Cookies | 4 | 8 | 12 | 16 | 20 |

3) For every enemy defeated 2 points are earned. Create a table showing the points earned for destroying up to 5 enemies, then plot the values on the coordinate plane.