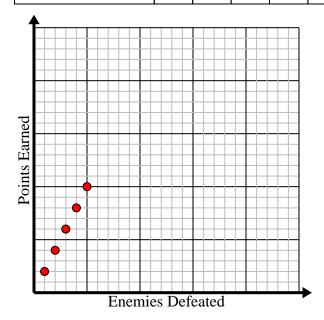

2) Every hour Roger walks 4 miles.

Create a table showing the miles travelled over the course of 5 hours, then plot the values on the coordinate plane.

3) For every enemy defeated 2 points are earned. Create a table showing the points earned for destroying up to 5 enemies, then plot the values on the coordinate plane.

| Cups of Flour      | 1 | 2 | 3  | 4  | 5  |
|--------------------|---|---|----|----|----|
| Batches of Cookies | 4 | 8 | 12 | 16 | 20 |

3) For every enemy defeated 2 points are earned. Create a table showing the points earned for destroying up to 5 enemies, then plot the values on the coordinate plane.

| Enemies Defeated | 1 | 2 | 3 | 4 | 5  |
|------------------|---|---|---|---|----|
| Points Earned    | 2 | 4 | 6 | 8 | 10 |

2) Every hour Roger walks 4 miles.

Create a table showing the miles travelled over the course of 5 hours, then plot the values on the coordinate plane.