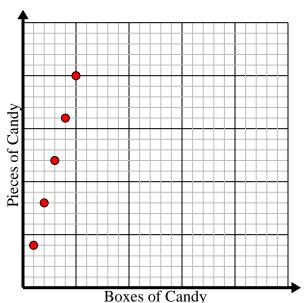

| Hours            | 1 | 2 | 3  | 4  | 5  |
|------------------|---|---|----|----|----|
| Distance (miles) | 4 | 8 | 12 | 16 | 20 |

4) Every box of candy has 4 pieces of candy.

Create a table showing the pieces of candy in up to
5 boxes, then plot the values on the coordinate.

5 boxes, then plot the values on the coordinate plane.

| Boxes of Candy  | 1 | 2 | 3  | 4  | 5  |
|-----------------|---|---|----|----|----|
| Pieces of Candy | 4 | 8 | 12 | 16 | 20 |