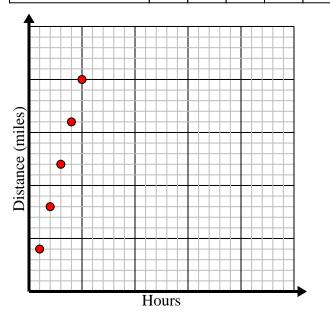

2) Every hour Roger walks 4 miles.

Create a table showing the miles travelled over the course of 5 hours, then plot the values on the coordinate plane.

3) For every enemy defeated 2 points are earned. Create a table showing the points earned for destroying up to 5 enemies, then plot the values on the coordinate plane.

| Enemies Defeated | 1 | 2 | 3 | 4 | 5  |
|------------------|---|---|---|---|----|
| Points Earned    | 2 | 4 | 6 | 8 | 10 |

2) Every hour Roger walks 4 miles.

Create a table showing the miles travelled over the course of 5 hours, then plot the values on the coordinate plane.

| Hours            | 1 | 2 | 3  | 4  | 5  |
|------------------|---|---|----|----|----|
| Distance (miles) | 4 | 8 | 12 | 16 | 20 |

4) Every box of candy has 4 pieces of candy.

Create a table showing the pieces of candy in up to
5 boxes, then plot the values on the coordinate.